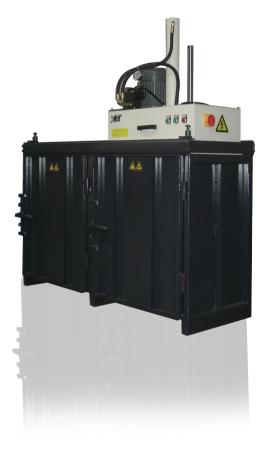

## 机器应用

专门用于打包生活垃圾, 废纸, 废塑料, 废旧棉纱等, 被广泛用 于工厂, 船舶, 宾馆以及旅游度 假区。

### Usage

Specially used for compressing the waste like food residue, paper, plastics and textile etc. Which widely applied by the vessels, hotels, resorts and factories etc.

## 机器特点

- 装配自动平衡装置,避免因放置物料不当产生意外
- 采用日本进口NOK密封圈,使用寿命更长
- 采用日本A.M.C油管接头,确保不漏油
- 大口径进料口和打包仓便于装载
- 门上开有打包槽,方便观察,方便捆包
- 双压缩仓,可用于回收两种料,工作效率高

## **Features**

- Special ram guides design makes the platen not slope because of uneven materials feedings during compression
- Equipped with NOK seals that from Japan means longer lifespan of the seals
- Equipped with A.M.C. oil pipe joints that imported from Japan ensures the machine far away from oil leakage problems
- Large size feed opening and baling chamber for easier loading
- Packaging slot on the door for convenience of observation and packing
- Double chamber for different materials with higher efficiency