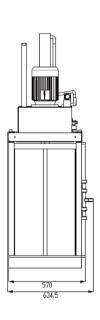

#### Diagram(Model XTY-30L7050-D)

## 参数 Specifications

| 型号                                          | XTY-30L7050-D         |
|---------------------------------------------|-----------------------|
| 压力<br>Pressure                              | 3tons                 |
| 加料口尺寸 (L*H)<br>Feed Opening Size (L*H)      | 700*500mm             |
| 压缩腔尺寸<br>Baling Chamber Height              | 700*500*728mm         |
| 包块尺寸<br>Bale Size                           | 700*500* (150-400) mm |
| 包块重量<br>Bale Weight                         | 30-60kgs              |
| 功率<br>Power                                 | 0.75KW                |
| 机器重量<br>Machine Weight                      | 500kg                 |
| 机器外观尺寸<br>Machine Overa <b>ll</b> Dimension | 1600*560*1750mm       |