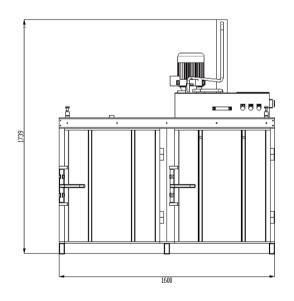

#### Diagram(Model XTY-30L7050-D)

## 参数 Specifications

| 型号                                          | XTY-30L7050-D         |
|---------------------------------------------|-----------------------|
| 压力<br>Pressure                              | 3tons                 |
| 加料口尺寸 (L*H)<br>Feed Opening Size (L*H)      | 700*500mm             |
| 压缩腔尺寸<br>Baling Chamber Height              | 700*500*728mm         |
| 包块尺寸<br>Bale Size                           | 700*500* (150-400) mm |
| 包块重量<br>Bale Weight                         | 30-60kgs              |
| 功率<br>Power                                 | 0.75KW                |
| 机器重量<br>Machine Weight                      | 500kg                 |
| 机器外观尺寸<br>Machine Overa <b>ll</b> Dimension | 1600*560*1750mm       |